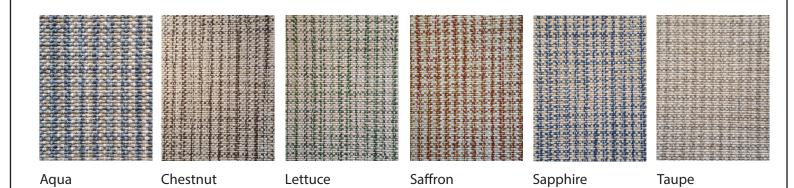

|
| Tog Rating             | 1.25 K/W                   |                                                                                                                                                                                                                                                                           |
| Variations             | Available in stock colours |                                                                                                                                                                                                                                                                           |

## Images and Colour Palettes

\*Full Colour Palette on website